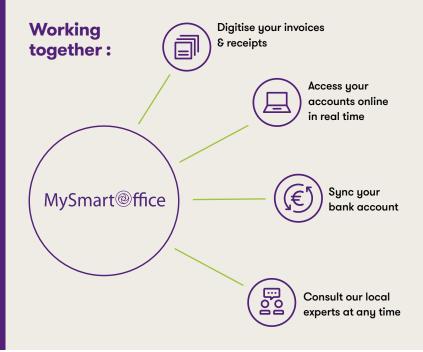

## Track all your incomings and outgoings in one place:

- Access secure online bookkeeping and financial accounting dashboards
- Keep track of your budgets and keep an eye on your cash flow
- Scan, upload and digitize your invoices and receipts instantly
- Exchange documents seamlessly with your accountant and your bank